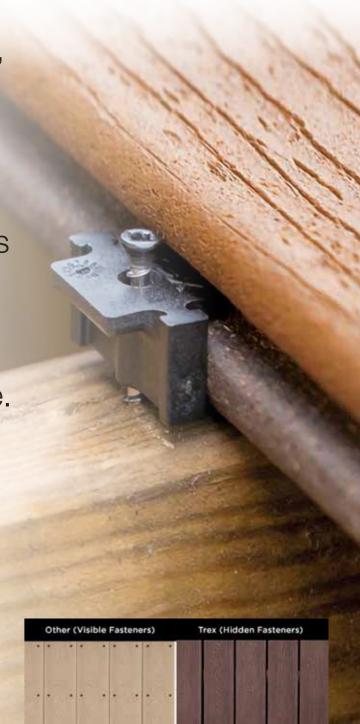

## Trex Hideaway Hidden Fastening System

In pursuit of the perfect deck, all Trex® decking lines come with a hidden installation option. When using groovededge boards, our hidden deck fastening system installs between the deck boards, fastening them to the joists with no visible deck screw heads on the walking surface.

This precision also creates perfectly consistent spacing between the boards for a flawless look across the entire deck. Fixings to suit both timber or metal frame we have you covered for any environment.