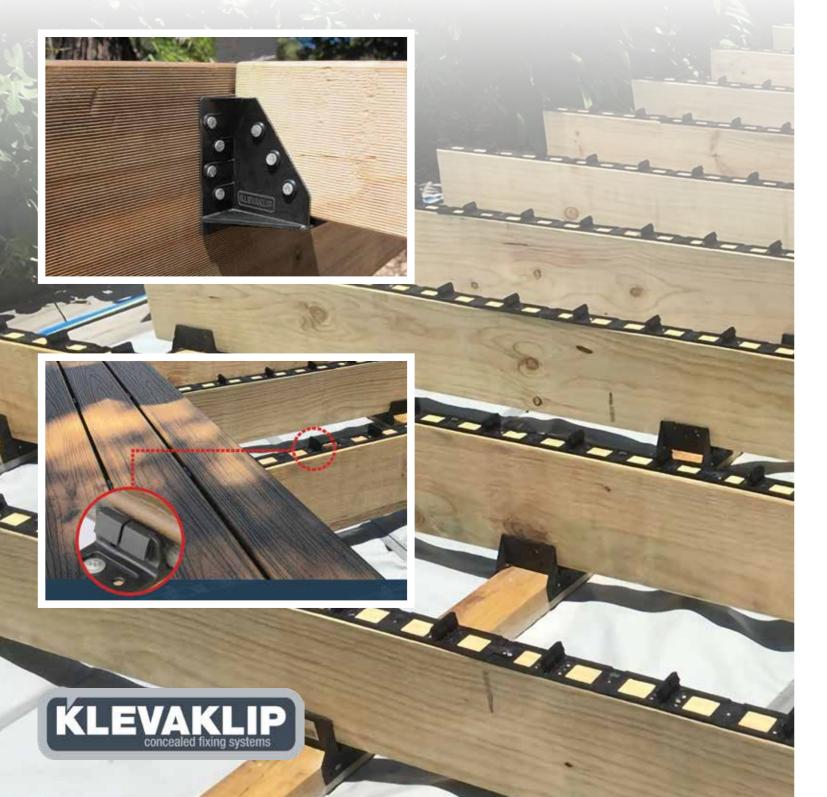

## Trex Hideaway Hidden Fastening System

In pursuit of the perfect deck, all Trex® decking lines come with a hidden installation option. When using groovededge boards, our hidden deck fastening system installs between the deck boards, fastening them to the joists with no visible deck screw heads on the walking surface.

This precision also creates perfectly consistent spacing between the boards for a flawless look across the entire deck. Fixings to suit both timber or metal frame we have you covered for any environment.

#### Klevaklip

KlevaKlip is Australia's only multi-board, fixed-pitch decking system – the clip controls the spacing of the boards, with each clip simply butting up to the previous one. This makes our system quick and easy to use when compared to other systems in the market.