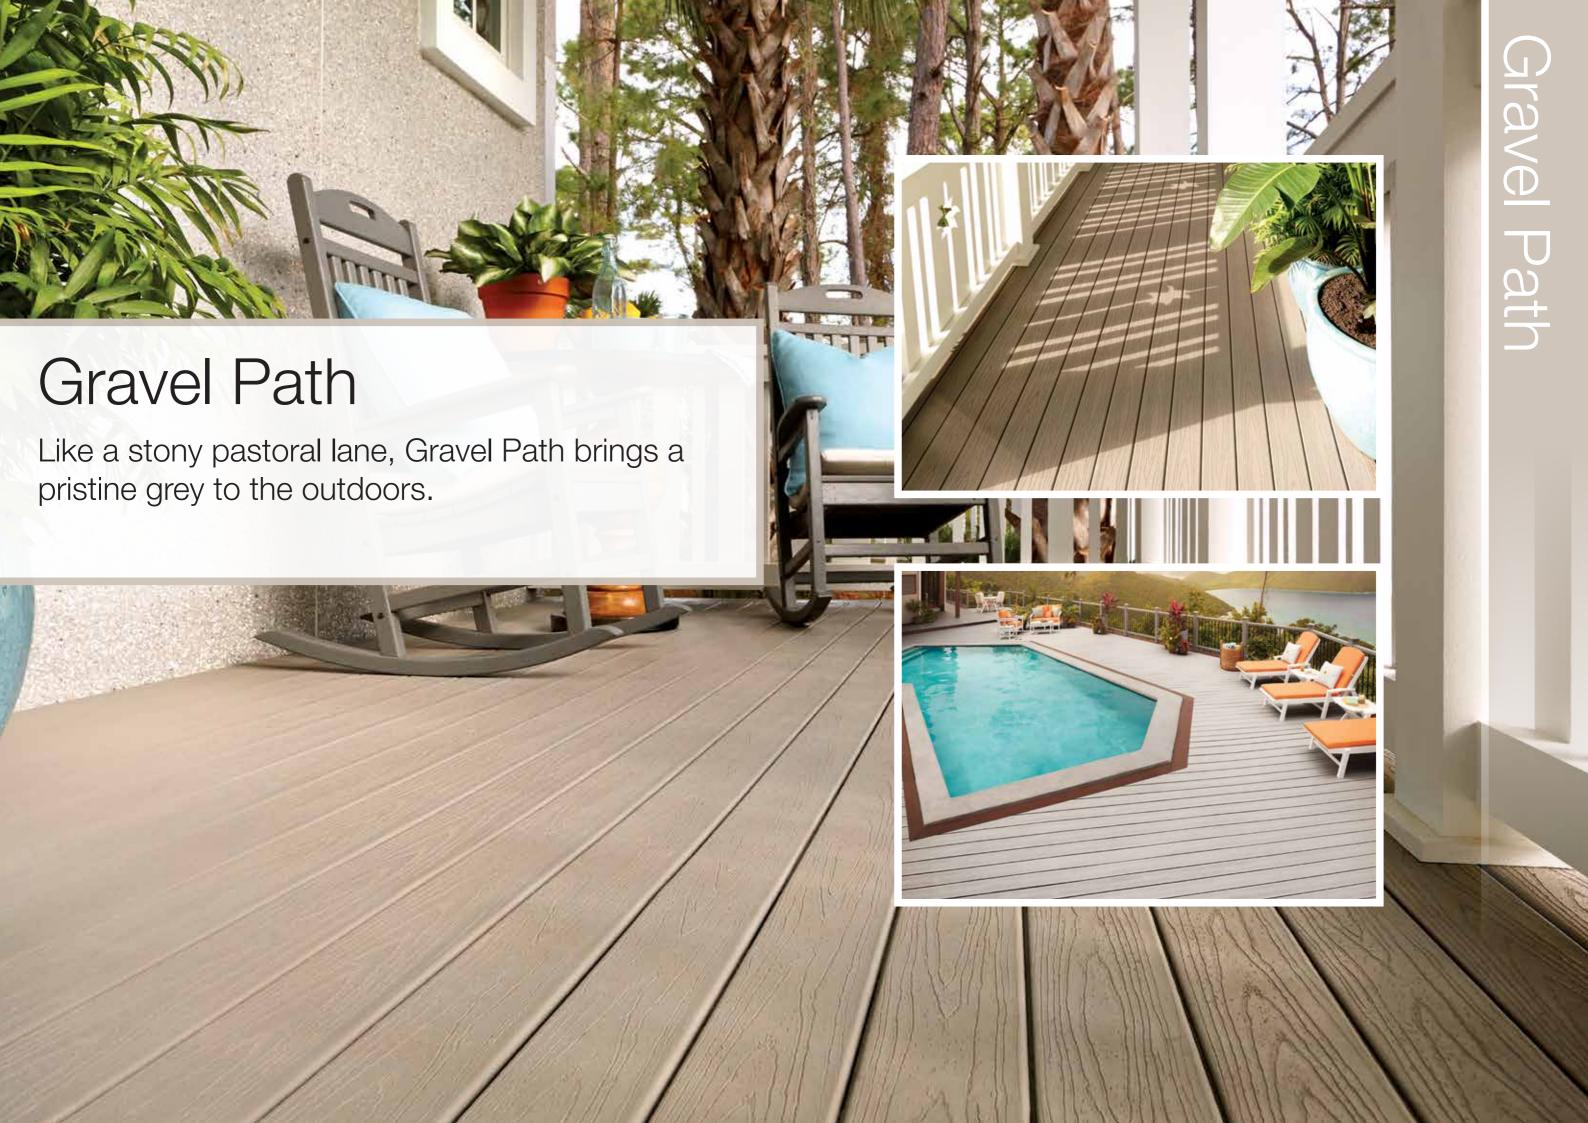

us years.









Resurface Your Deck In Days. Enjoy It For Decades.





Isn't it time to scrap that warped, splintery, faded wood? Replace it with Trex high-performance composite decking and enjoy long-lasting, low-maintenance beauty for decades to come.

After all, your time outdoors shouldn't be spent sanding, scraping and staining – it should be spent sitting on your deck enjoying the view.



For a more contemporary look consider Transcend Classic Earth tones range. Compatible with the popular Tropical collection, this colour range offers the same high-performance and durability that's synonymous with the Transcend line.

### Unparalleled Beauty

Transcend decking's deep wood-grain pattern and luxury colours create a premium, ageless look that leave other composites in the dust.





# Why Are TREX Outdoor Living Products Better Than Wood?

When it comes to Trex vs. wood, there's more to the story than the upfront price. While wood may be cheaper on day one, it could end up costing you far more by day 365 (and well beyond). Trex means quality, beauty and minimal maintenance, saving you time, money and everything that comes with a call to the handyman. Plus, the high-performance composite shell of Trex decking resists rotting, staining and cracking.





## Being Green Is In Our DNA.

A standard 5.4 metre Trex board contains recycled material from approximately 2,530 plastic bags.

The average 25 square-metre composite Trex deck contains more than 70,000 recycled plastic bags, films, and wraps.





95% of raw materials used in the making of Trex are recycled, these m