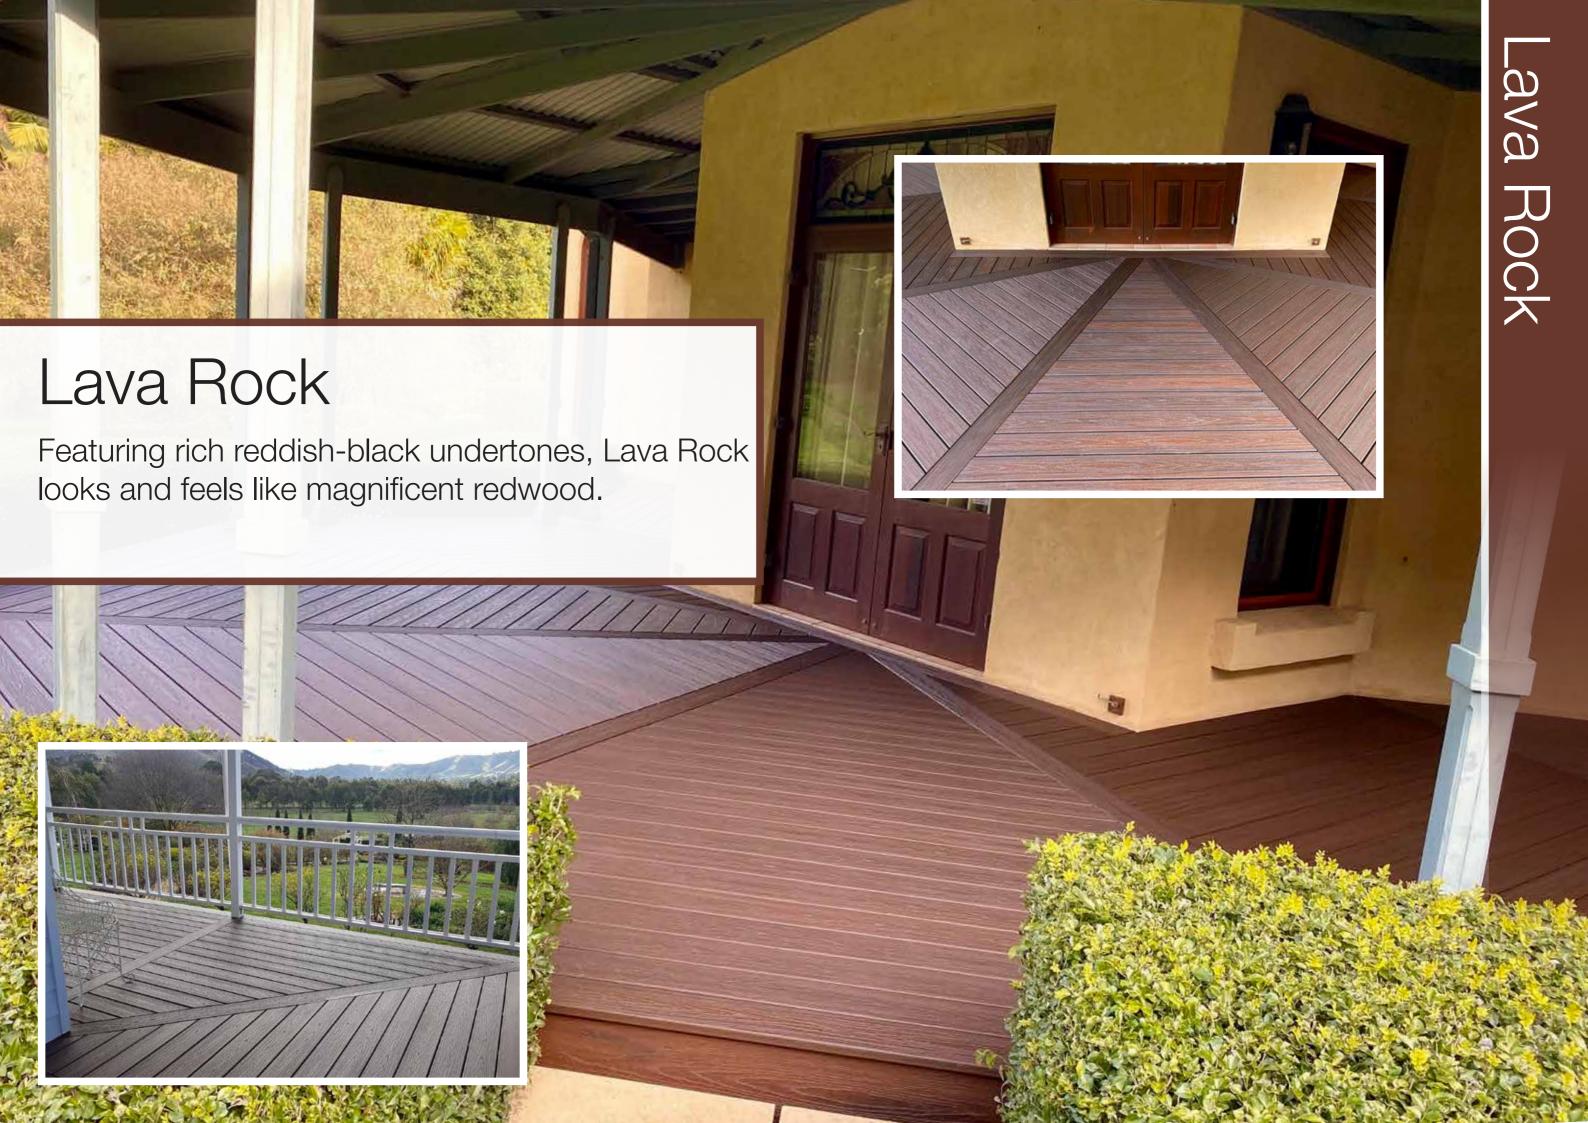

## Spiced Rum

A burnt umber with onyx black lowlights, Spiced Rum resembles tropical ipe (walnut).