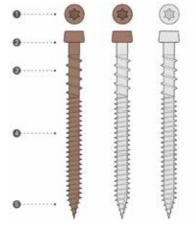

#### **Product Features**

Materials: Available in epoxy coated carbon steel, Grades 305 and 316 Stainless Steel.

- Star Drive
   Favoured by professionals; extra deep recess reduces cam-out.
- Undercut Head
   Cleanly penetrates the hard-outer layer of capstock decking.
- Reverse Thread
   Prevents mushrooming and other surface defects
- Tri-lobe Shank and Acute Thread Angle
   For increased driving power and cleaner
   penetration through harder decking materials.
- Type 17 Auger Tip
   For faster, easier entry; helps prevent splitting.
- Pro Plug® System for Wood Integrated plug fastening system for hardwood decks, flooring and woodworking.
- Metal, Timber and Fascia Screws
   Colour matched, coated heads or stainless
   steel to ensure a professional finish.