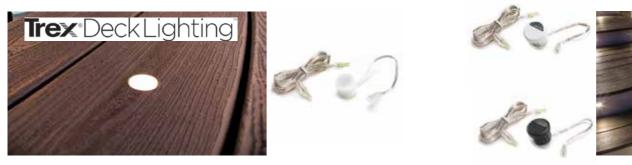

### Designed to Shine

Get the right mood right under the moonlight with our sophisticated deck lights. Easy to build into a new or existing deck, Trex Deck Lighting is even easier to set up with the Trex LightHub® connection system.

To take the look up another notch, try the optional timer and dimmer for total lighting control. Whether safely illuminating your stairways with LED step lights or proudly highlighting the perimeter of your domain with deck post lighting, our lights offers a long-lasting glow that never fails to match the beauty of a Trex deck.