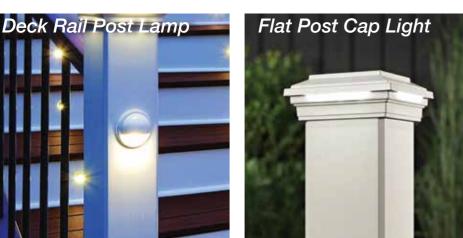

### Designed to Shine

Get the right mood right under the moonlight with our sophisticated deck lights. Easy to build into a new or existing deck, Trex Deck Lighting is even easier to set up with the Trex LightHub® connection system.

To take the look up another notch, try the optional timer and dimmer for total lighting control. Whether safely illuminating your stairways with LED step lights or proudly highlighting the perimeter of your domain with deck post lighting, our lights offers a long-lasting glow that never fails to match the beauty of a Trex deck.