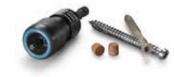

#### Starborn

#### **Product Features**

Materials: Available in epoxy coated carbon steel, Grades 305 and 316 Stainless Steel.

- Star Drive
   Favoured by professionals; extra deep recess reduces cam-out.
- Undercut Head
   Cleanly penetrates the hard-outer layer of capstock decking.
- Reverse Thread
   Prevents mushrooming and other surface defects
- Tri-lobe Shank and Acute Thread Angle
   For increased driving power and cleaner
   penetration through harder decking materials.
- Type 17 Auger Tip
   For faster, easier entry; helps prevent splitting.
- Pro Plug® System for Wood Integrated plug fastening system for hardwood decks, flooring and woodworking.
- Metal, Timber and Fascia Screws
   Colour matched, coated heads or stainless
   steel to ensure a professional finish.