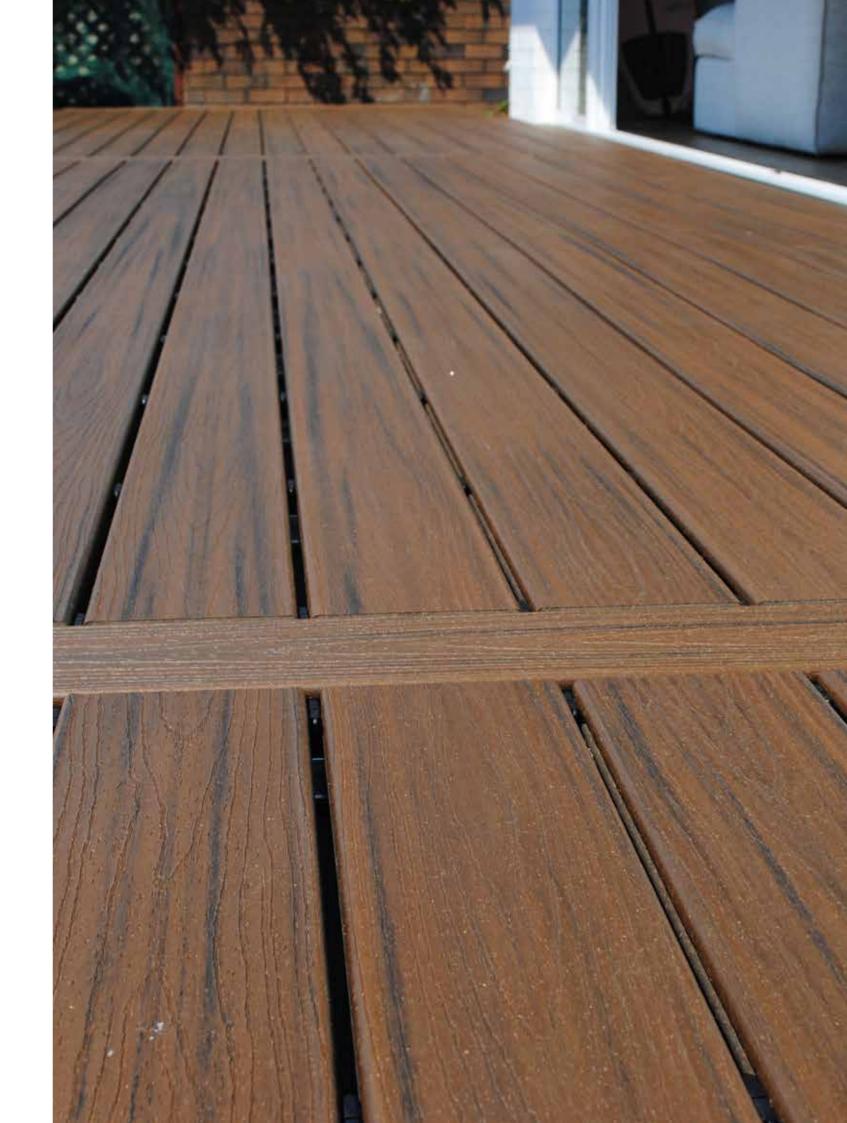

### Unparalleled Beauty

Transcend decking's deep wood-grain pattern and luxury colours create a premium, ageless look that leave other composites in the dust.

## Trex Hideaway Hidden Fastening System

In pursuit of the perfect deck, all Trex® decking lines come with a hidden installation option. When using groovededge boards, our hidden deck fastening system installs between the deck boards, fastening them to the joists with no visible deck screw heads on the walking surface.

This precision also creates perfectly consistent spacing between the boards for a flawless look across the entire deck. Fixings to suit both timber or metal frame we have you covered for any environment.