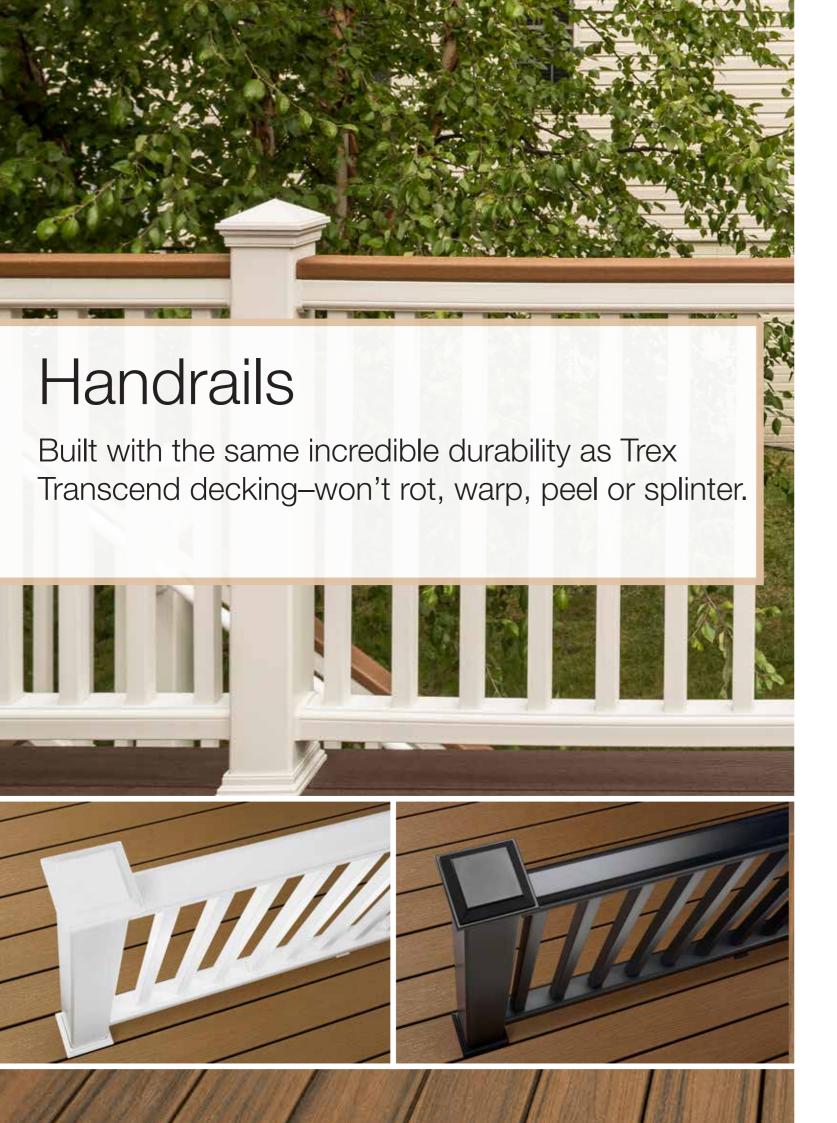

## Trex Transcend® Railing Features

Timeless design you can trust – and tailor. Made from high-performance composite.

#### **HIGH PERFORMANCE**

- Stands firm with a strong, sturdy look and feel
- Built with the same incredible durability as Transcend decking won't rot, warp, peel or splinter
- Lighting options available

#### TREX THROUGH & THROUGH

- Contains a minimum of 40% recycled material
- Pairs seamlessly with Transcend decking... and just as beautifully with any other Trex decking line
- Backed by the Trex 25-Year Limited
   Residential Warranty