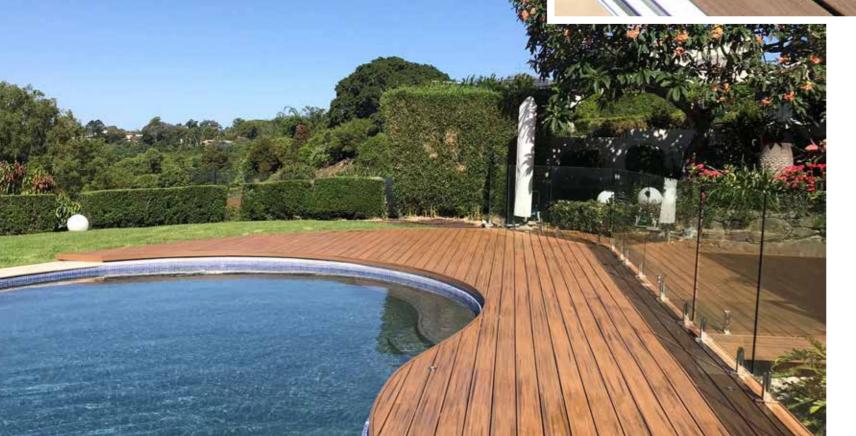

After all, your time outdoors shouldn't be spent sanding, scraping and staining – it should be spent sitting on your deck enjoying the view.

For a more contemporary look consider Transcend Classic Earth tones range. Compatible with the popular Tropical collection, this colour range offers the same high-performance and durability that's synonymous with the Transcend line.

### Unparalleled Beauty

Transcend decking's deep wood-grain pattern and luxury colours create a premium, ageless look that leave other composites in the dust.