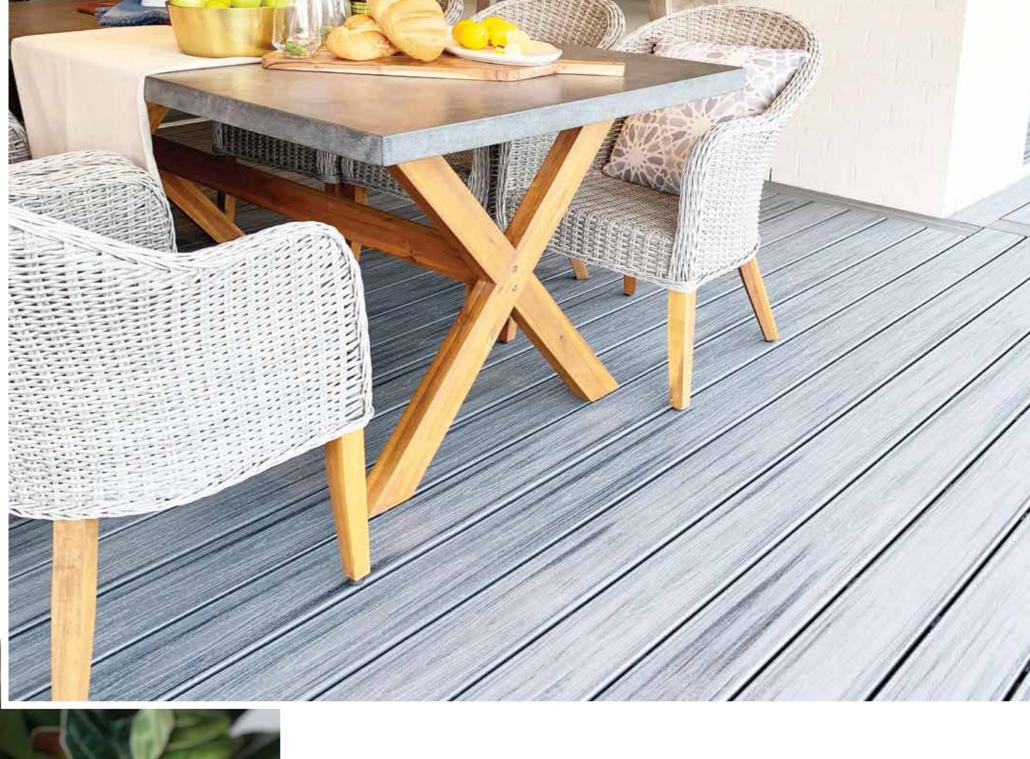

### Unparalleled Beauty

Transcend decking's deep wood-grain pattern and luxury colours create a premium, ageless look that leave other composites in the dust.

After all, your time outdoors shouldn't be spent sanding, scraping and staining – it should be spent sitting on your deck enjoying the view.

For a more contemporary look consider Transcend Classic Earth tones range. Compatible with the popular Tropical collection, this colour range offers the same high-performance and durability that's synonymous with the Transcend line.