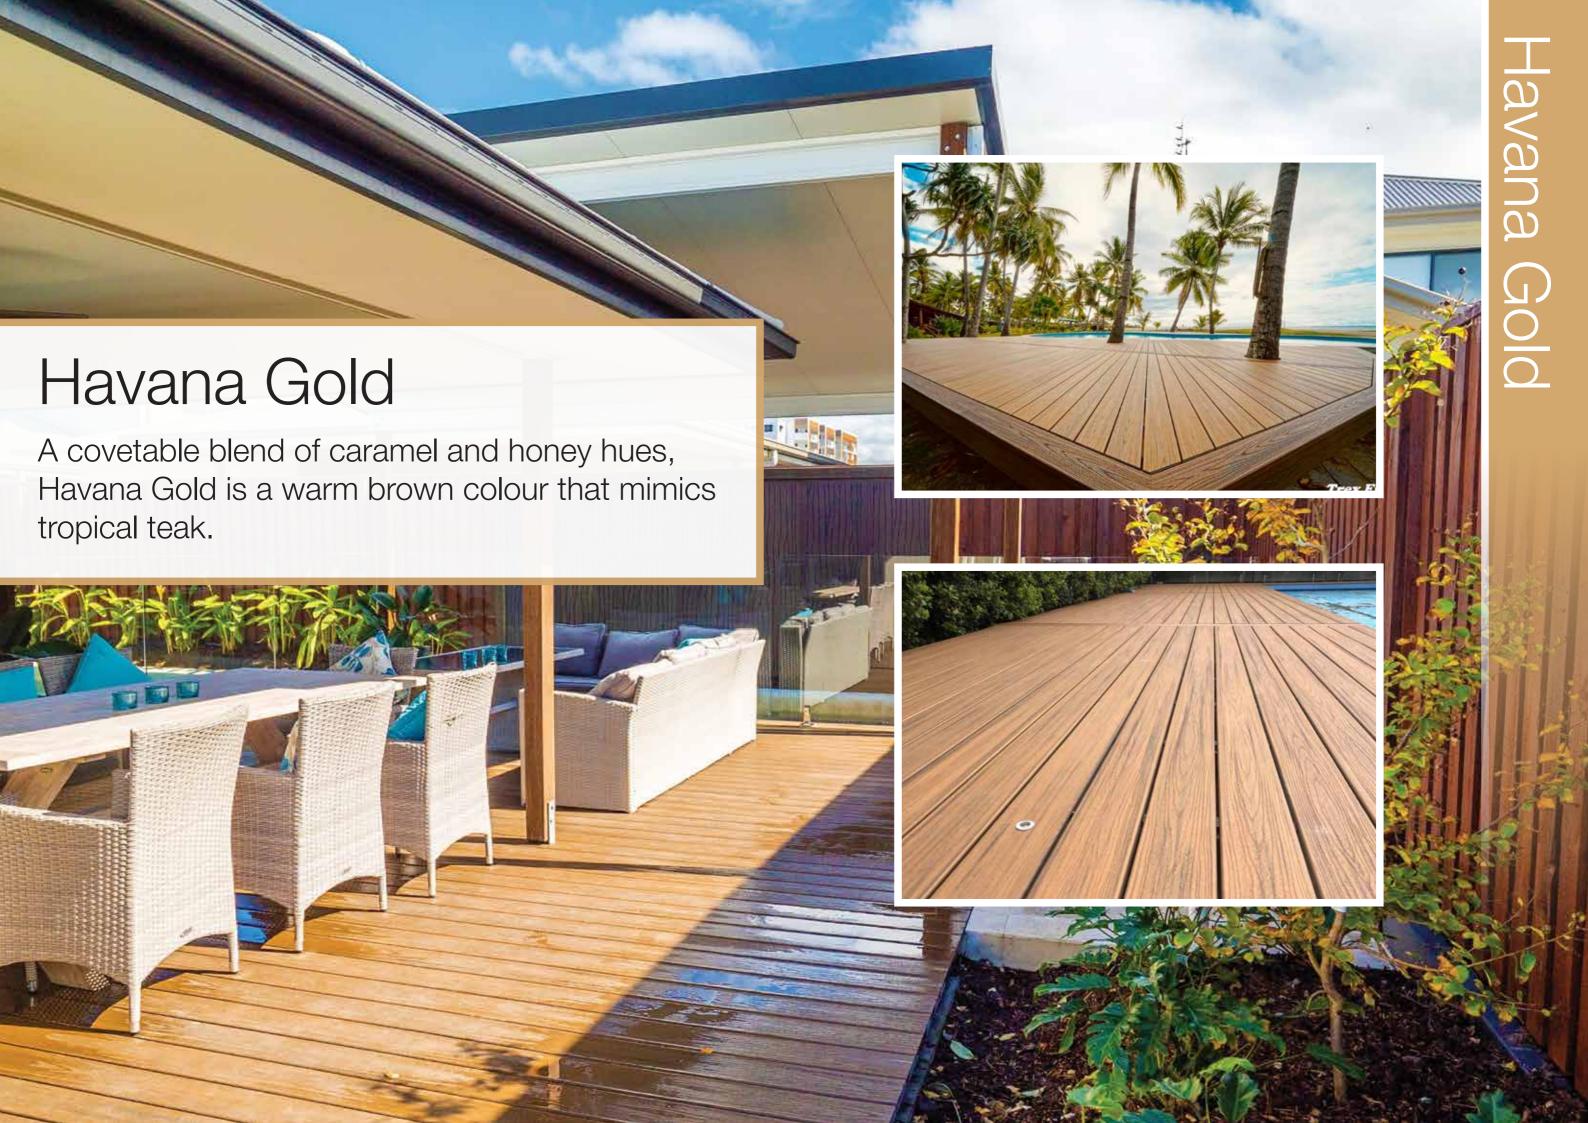

## Spiced Rum

A burnt umber with onyx black lowlights, Spiced Rum resembles tropical ipe (walnut).