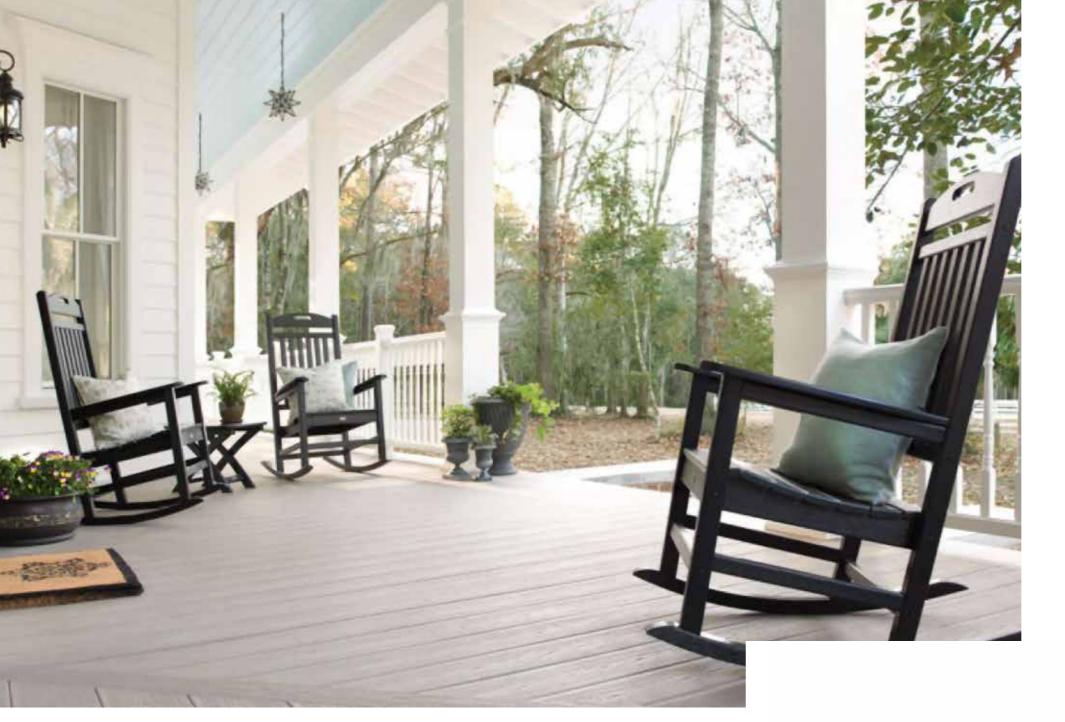

Resurface Your Deck In Days. Enjoy It For Decades.

Isn't it time to scrap that warped, splintery, faded wood? Replace it with Trex high-performance composite decking and enjoy long-lasting, low-maintenance beauty for decades to come.

After all, your time outdoors shouldn't be spent sanding, scraping and staining – it should be spent sitting on your deck enjoying the view.

For a more contemporary look consider Transcend Classic Earth tones range. Compatible with the popular Tropical collection, this colour range offers the same high-performance and durability that's synonymous with the Transcend line.