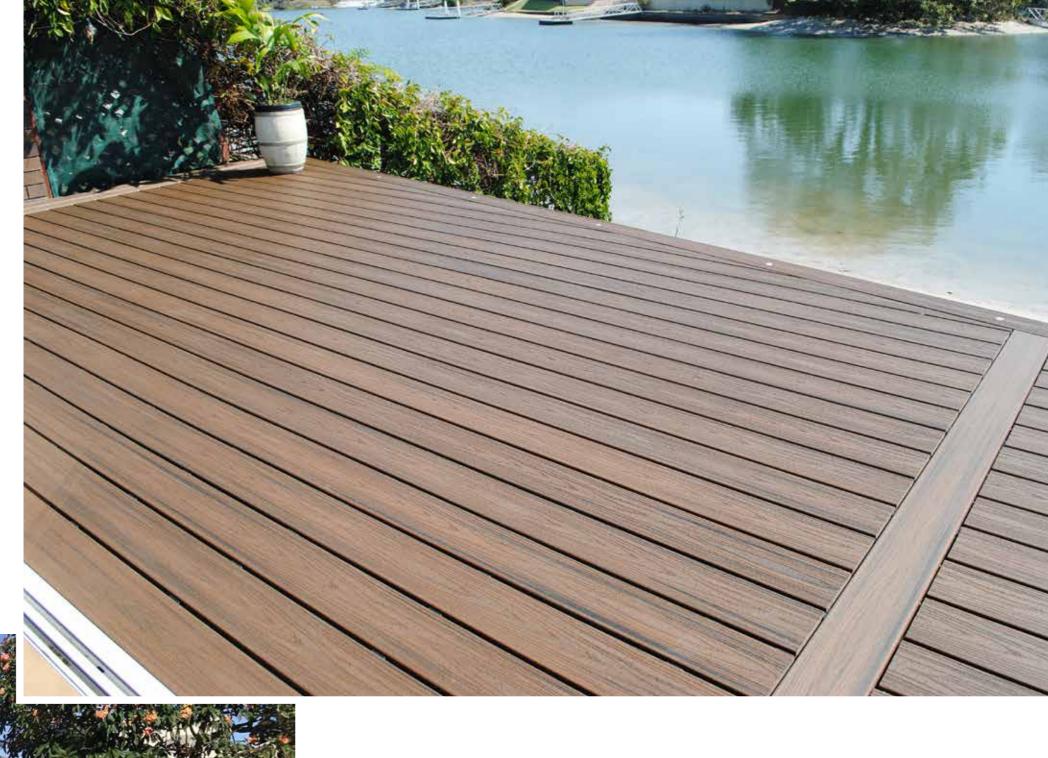

## Spiced Rum

A burnt umber with onyx black lowlights, Spiced Rum resembles tropical ipe (walnut).

After all, your time outdoors shouldn't be spent sanding, scraping and staining – it should be spent sitting on your deck enjoying the view.

For a more contemporary look consider Transcend Classic Earth tones range. Compatible with the popular Tropical collection, this colour range offers the same high-performance and durability that's synonymous with the Transcend line.

### Unparalleled Beauty

Transcend decking's deep wood-grain pattern and luxury colours create a premium, ageless look that leave other composites in the dust.