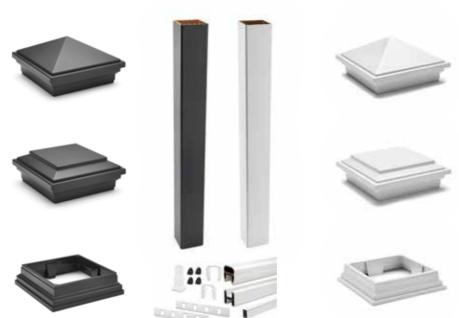

## Trex Transcend® Railing Features

Timeless design you can trust – and tailor. Made from high-performance composite.

All post sleeves & accessories sold separately

\*additional universal rail will be required for cocktail rail